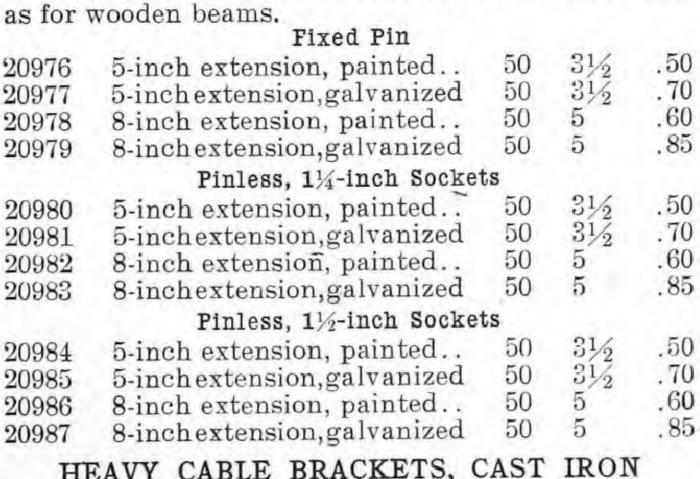

.30 |
| 20969 | Slots in plate, galvanized   | 75      | 31/2           | .48 |
| 20970 | Holes in plate, painted      | 75      | 31/2           | .30 |
| 20971 | Holes in plate, galvanized.  | 75      | $3\frac{1}{2}$ | .48 |
|       | 10-inch Extension, 11/2-inch | Sockets | S              |     |
| 20972 | Slots in plate, painted      | 50      | 51/4           | .55 |
| 20973 | Slots in plate, galvanized   | 50      | 51/4           | .85 |
| 20974 | Holes in plate, painted      | 50      | 51/4           | .55 |
| 20975 | Holes in plate, galvanized.  | 50      | 51/4           | .85 |
|       | CORNER BRACKETS, CA          | ST IR   | ON             |     |
|       |                              |         |                |     |

Suitable for brick and concrete buildings as well









| TIL   | MYI CHEEL DIGITALITY   |    | A 100 CO. CO. | 200  |
|-------|------------------------|----|---------------|------|
|       | With Wall Plates       |    |               |      |
| 20988 | Single pin, painted    | 50 | 6             | .70  |
| 20989 | Single pin, galvanized | 50 | 6             | 1.00 |
| 20990 | Double pin, painted    | 50 | 11            | 1.20 |
| 20991 | Double pin, galvanized | 50 | 11            | 1.60 |
|       |                        |    |               |      |

SCHEDULE F

| SCHEDULE I |           |      |      |
|------------|-----------|------|------|
| CEILING    | BRACKETS, | CAST | IRON |

For ceilings, bridges, mines, etc. Single Brackets, 4-inch Drop, 3-inch Spread

|           |           | Î         |
|-----------|-----------|----------